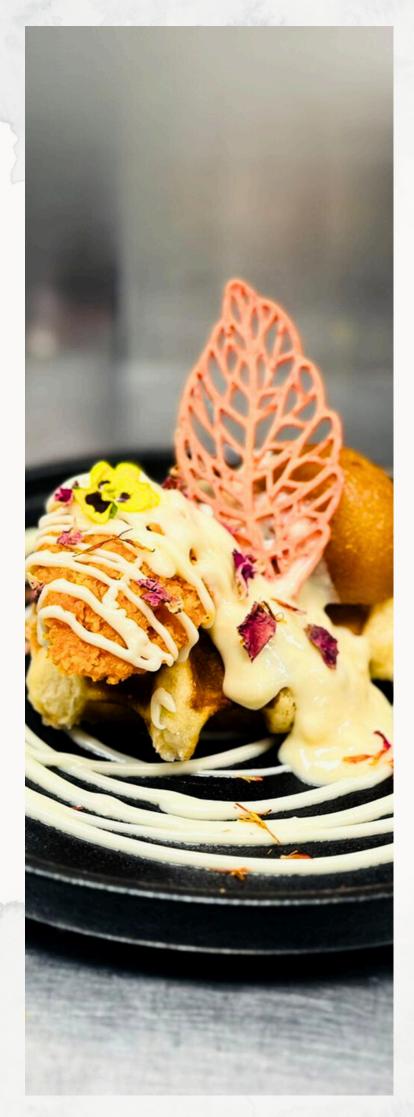

## DESSERT

| TALLI SWEET SPOON (v,d,n) Fusion of Waffle, Gulab Jamun, Rabri & Carrot Halwa. | £7.95 |
|--------------------------------------------------------------------------------|-------|
| GULAB JAMUN WITH<br>RABRI (v,d)                                                | £6.95 |
| KULFI (v,d)<br>(Malai / Pista(n) / Mango)                                      | £5.95 |
| MELTING HEART (v)<br>(Chocolate Fondant Served<br>with Vanilla gelato)         | £6.95 |
| CARROT HALWA (v,d,n)                                                           | £6.45 |
| VANILLA<br>CHEESECAKE (v,d)                                                    | £6.35 |